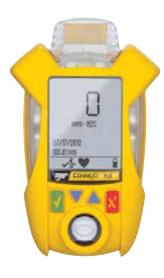

ConneX1 Gas Detector (H<sub>2</sub>S)

#### CNX1-H1-Y-NA

ConneX1 wireless single gas detector for hydrogen sulfide

 $\begin{array}{l} {\rm MicroRAE~Gas~Monitor} \\ {\rm (LEL,\,O_2,\,CO,\,H_2S\,)} \end{array}$ 