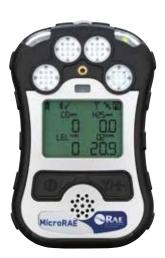

| CONNEX1            | MICRORAE 🚭                                 |
| GAS MONITOR TYPE                                | Single gas monitor | 4-gas monitor                              |
| SENSOR SUPPORTED                                | H <sub>2</sub> S   | LEL, O <sub>2</sub> , CO, H <sub>2</sub> S |
| MAN DOWN ALARM, 2-WAY<br>MESSAGING, PANIC ALARM | Yes                | Yes                                        |
| EMBEDDED GPS                                    | No                 | Yes                                        |
| BUMP TEST & CALIBRATION STATION                 | IntelliDoX         | AutoRAE2                                   |



ConneX1 Gas Detector (H<sub>2</sub>S)

#### CNX1-H1-Y-NA

ConneX1 wireless single gas detector for hydrogen sulfide



 $\begin{array}{l} {\rm MicroRAE~Gas~Monitor} \\ {\rm (LEL,\,O_2,\,CO,\,H_2S\,)} \end{array}$ 

#### M031-4111-200

MicroRAE wireless 4-gas monitor



Vehicle Power Adaptor

#### GA-VPA-1

12-24 Vdc vehicle charger for ConneX1



| CONNEXT LONEWORKER SOLUTION                       | ORDER NUMBER       |
|---------------------------------------------------|--------------------|
| CONNEXT LONEWORKER SOLUTION WITH CONNEX1, USA     | CNX1-H1-Y-NA-LW    |
| CONNEXT LONEWORKER SOLUTION WITH CONNEX1, CANADA  | CNX1-H1-Y-NA-LW-CA |
| CONNEXT LONEWORKER SOLUTION WITH MICRORAE, USA    | CNX4-NA-LW         |
| CONNEXT LONEWORKER SOLUTION WITH MICRORAE, CANADA | CNX4-NA-LW-CA      |

| CONNEXT LONEWORKER OPTIONS                                        | ORDER NUMBER  |
|------------------------------