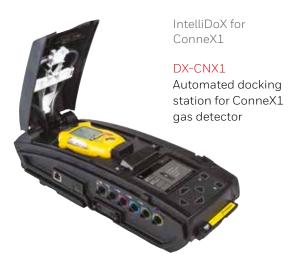

#### **Solution Components**

- ConneX1 or MicroRAE wireless gas monitors: include a panic alarm, two-way texting and IntelliFlash<sup>™</sup> light for compliance at a glance
- Wireless router: vehicle mounted
- Trakopolis web-based monitoring platform: combines maps and custom overlays for easy, precise tracking and worker communication
- Cellular and satellite networks: ensure continued communications and near real-time monitoring no matter how remote your workers are
- IntelliDoX docking station (optional): for the ConneX1 wireless gas detector for automated bump testing and calibration

| CONNEXT LONEWORKER OPTIONS                                        | ORDER NUMBER  |
|-------------------------------------------------------------------|---------------|
| CONNEX1 GAS DETECTOR (HYDROGEN SULFI DE)                          | CNX1-H1-Y-NA  |
| MICRORAE GAS MONITOR (LEL, O <sub>2</sub> , CO, H <sub>2</sub> S) | M031-4111-200 |
| INTELLIDOX DOCKING STATION FOR CONNEX1                            | DX-CNX1       |
| VEHICLE POWER ADAPTOR FOR CONNEX1                                 | GA-VPA-1      |
| AUTOMOTIVE CHARGER FOR MICRORAE                                   | 003-3004-000  |