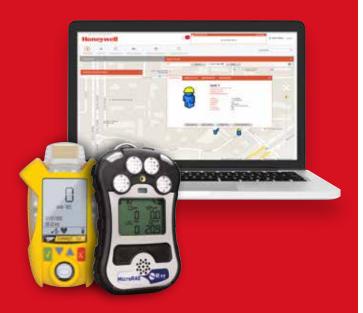

### ConneXt Loneworker Solution

Honeywell's ConneXt Loneworker Solution combines a wireless portable gas detector, a vehicle-mounted router and a cloud-based interface into a one-of-a-kind solution for gas detection, safety and asset tracking.

#### **Solution Components**

- ConneX1 or MicroRAE wireless gas monitors: include a panic alarm, two-way texting and IntelliFlash<sup>™</sup> light for compliance at a glance
- Wireless router: vehicle mounted
- Trakopolis web-based monitoring platform: combines maps and custom overlays for easy, precise tracking and worker communication
- Cellular and satellite networks: ensure continued communications and near real-time monitoring no matter how remote your workers are
- IntelliDoX docking station (optional): for the ConneX1 wireless gas detector for automated bump testing and calibration